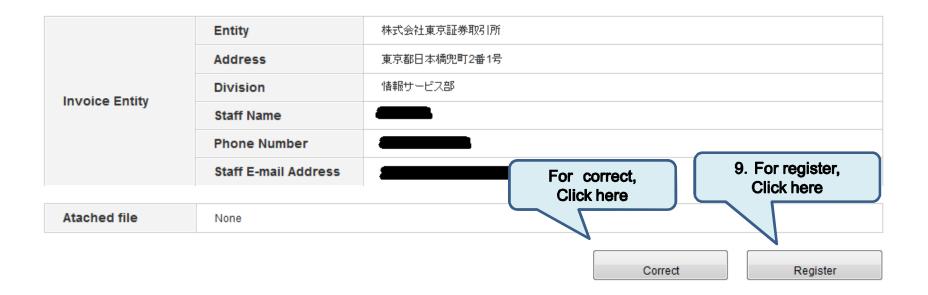

There is "Change" under the page.

|                | Entity *               | 株式会社東京証券取引所  |               |
|----------------|------------------------|--------------|---------------|
|                | Address *              | 東京都日本橋兜町2番1号 |               |
| Invoice Entity | Division *             | 情報サービス部      |               |
| Invoice Entity | Staff Name *           |              |               |
|                | Phone Number *         |              |               |
|                | Staff E-mail Address * |              | 8. Click here |
|                |                        |              |               |
| Atached file   |                        | 参照           |               |
|                |                        |              |               |
|                |                        |              | Register      |

#### Please check your data at Confirmation page.

JPX-LEI Application confirmation

Please press the [Registration] button to check the application contents.

Open data

| Division               | 変更申請                       |
|------------------------|----------------------------|
|                        |                            |
| Entity Name            | 株式会社東京証券取引所                |
| Other Entity<br>Names1 | Tokyo Stock Exchange, Inc. |
| Other Entity<br>Names2 | 東証                         |