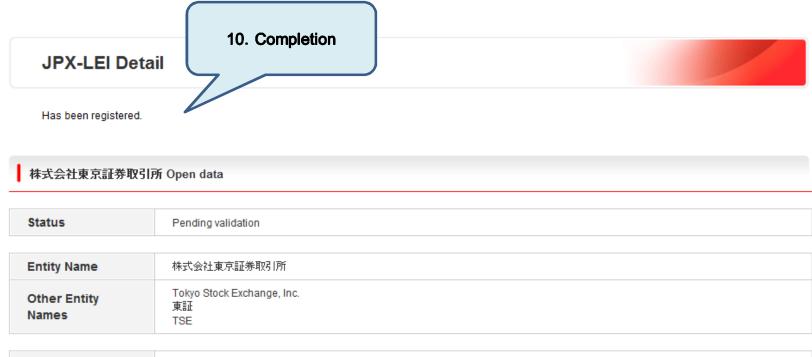

| JPX-I                 | LEI                | Font Size : M   | Logout        | 日本語<br>Search | JPX |
|-----------------------|--------------------|-----------------|---------------|---------------|-----|
| O JPX-LEI Sys         | tem O JPX-LEI Sea  | rch O Applicati | on Procedures | O My Page     |     |
| IOME > JPX-LEI Detail |                    |                 |               |               |     |
| JPX-LEI De            | 9. Completion      |                 |               |               |     |
| Has been registered   |                    |                 |               |               |     |
| userguide Open data   | a                  |                 |               |               |     |
| Status                | Pending validation |                 |               |               |     |
| Entity Name           | userguide          |                 |               |               |     |