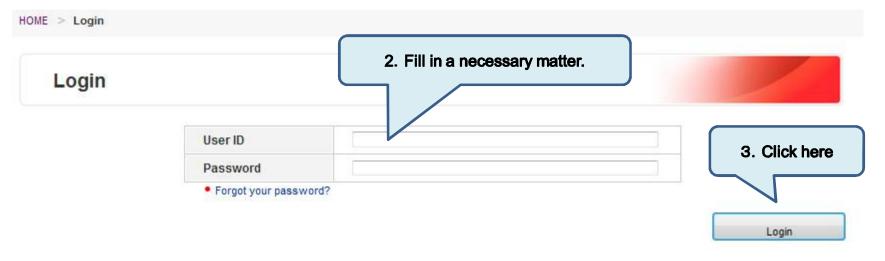

| L a star |          |               |
|----------|----------|---------------|
| Login    |          |               |
|          | User ID  | 3. Click here |
|          | Password |               |