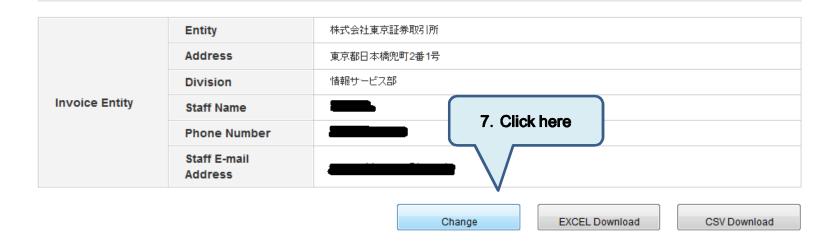

### 

Other Failt, Manager

Change application is available upon request from each detail information

Enter conditions and Search

Please enter condition(s) and push the search button

| JPX-LEI                 | NTV22    | <u>Entity Name</u><br>株式会社東京証券取引所 | <u>Country</u><br>Japan(JP) |             | egal Address<br>日本橋兜町2番1号 | Registration<br>Status<br>Issued | 6. Click here |
|-------------------------|----------|-----------------------------------|-----------------------------|-------------|---------------------------|----------------------------------|---------------|
| Showing 1 to 1 1entries |          |                                   |                             |             |                           |                                  |               |
| Registration<br>Status  | not spec | ified 💌                           |                             | Legal Form  |                           |                                  |               |
| Country                 | not spec | ified                             |                             | Address     |                           |                                  |               |
| JPX-LEI                 |          |                                   |                             | Entity Name |                           |                                  |               |

There is "Change" under the page.

|                | Entity *               | 株式会社東京証券取引所  |               |
|----------------|------------------------|--------------|---------------|
|                | Address *              | 東京都日本橋兜町2番1号 |               |
| Invoice Entity | Division *             | 情報サービス部      |               |
| Invoice Entity | Staff Name *           |              |               |
|                | Phone Number *         |              |               |
|                | Staff E-mail Address * |              | 8. Click here |
|                |                        |              |               |
| Atached file   |                        | 参照           |               |
|                |                        |              |               |
|                |                        |              | Register      |