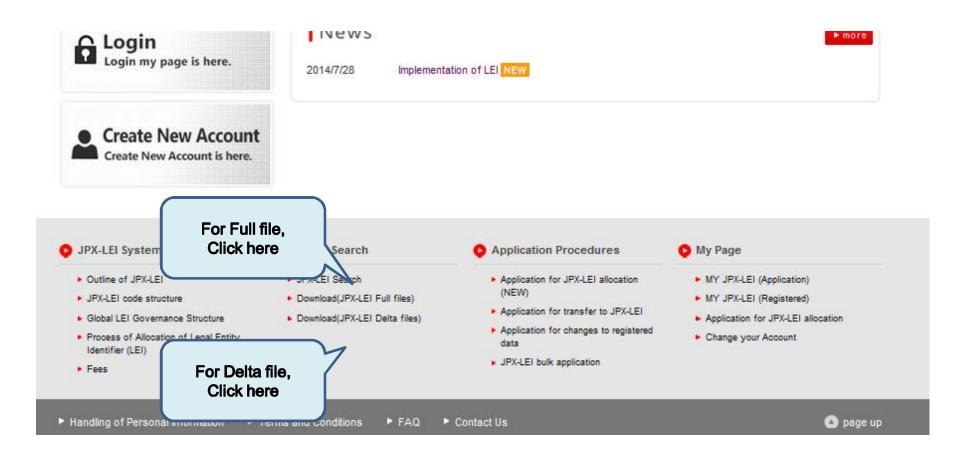

#### Please enter condition(s) and push the search button JPX-LEI Entity Name Country not specified -Address Registration For CSV, For Excel, not specified 🚽 Legal Form Status **Click here Click here** Sea Showing 1 to 1 1entries EXCEL Len CSV Registration JPX-LEI 🔺 Entity Name Legal Address Detail Country Ctate 株式会社東京証券取引所 For Detail, 東京都 中央区 日本橋 353800279ADEFGKNTV22 Japan(JP) Detail Tokyo Stock Exchange, Inc. **Click here** 1

HOME > Past three months only. Updated everyday by 4pm(JST).

| Past three        | e months only. Updated everyday by 4pm(JST). |
|-------------------|----------------------------------------------|
| Past three months | s only. Updated everyd                       |
| 2014/07/31        | JPX-LEI-JPXFullFile_20140731.xml             |
| 2014/07/30        | JPX-LEI-JPXFullFile_20140730.xml             |
| 2014/07/29        | JPX-LEI-JPXFullFile_20140729.xml             |
| 2014/07/28        | JPX-LEI-JPXFullFile_20140728.xml             |