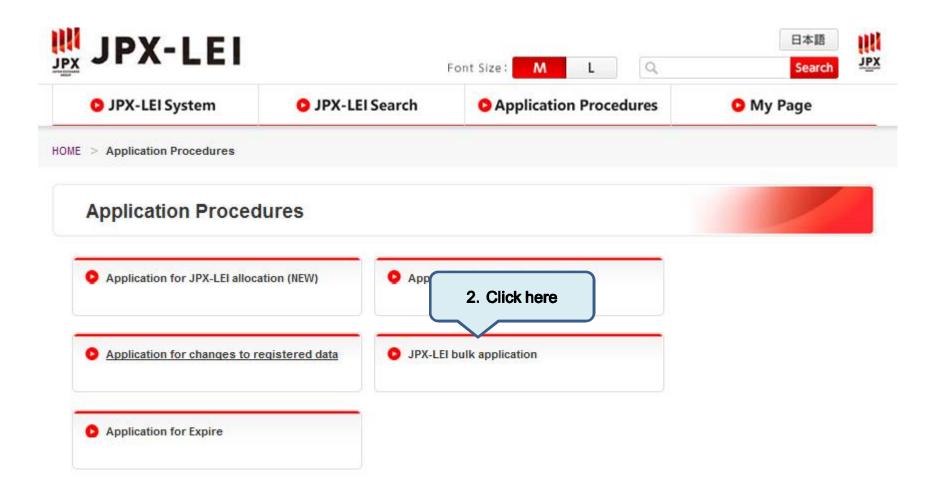

## JPX-LEI Applicant<JPX-LEI bulk application>

|         | K-LEI                                                                                                                   | 17020              | Font Size:             | Search                                                                                                                                                                      |  |  |  |
|---------|-------------------------------------------------------------------------------------------------------------------------|--------------------|------------------------|-----------------------------------------------------------------------------------------------------------------------------------------------------------------------------|--|--|--|
| O JPX-L | El System                                                                                                               | JPX-LEI Search     | Application Procedures | O My Page                                                                                                                                                                   |  |  |  |
| 111     |                                                                                                                         |                    |                        | 7                                                                                                                                                                           |  |  |  |
| JPX     |                                                                                                                         |                    |                        |                                                                                                                                                                             |  |  |  |
|         | JPX has decided to become LOU in order to establish LEI allocation                                                      |                    |                        |                                                                                                                                                                             |  |  |  |
|         | system in Japan. JPX aims to provide LEI allocation service with                                                        |                    |                        |                                                                                                                                                                             |  |  |  |
|         | credibility and efficiency. JPX contributes to the financial industry<br>by creating and maintaining global LEI system. |                    |                        |                                                                                                                                                                             |  |  |  |
|         | by creating a                                                                                                           | and maintaining gi | obai Lei system.       | hanna Halland Sarthanast Charattery<br>Mand Yogovy Departy Paginton Wartsteinwych Sa<br>Alch Charater of Community<br>Michael Brend of Patients and Pagintetion of Patient  |  |  |  |
|         | *LEI (Legal Entity I                                                                                                    | dentifier)         | y · · · · · · · ·      | nettelle Organistic analysis paris an<br>Intern Referenze in Connexe al Commercie<br>Ingenes Warmantif del Parce de España<br>antibley foqualité conrecte paginese UR, a.s. |  |  |  |
|         |                                                                                                                         |                    |                        | lendenmanger Verlag Goldfi                                                                                                                                                  |  |  |  |

## JPX-LEI Applicant<JPX-LEI bulk application>

## JPX-LEI Applicant<JPX-LEI bulk application>

| Contact               |
|-----------------------|
| Information Services  |
| Tel : 050-3377-7830   |
| E-Mail: lei@jpx.co.jp |